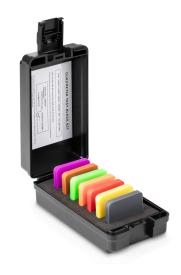

## KERN AHBA-01

7 hardness comparison plates for Shore A, tolerance up to  $\pm\ 2$  HA