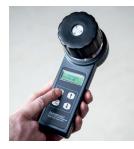

## THE ORIGINAL SUPERTECH MOISTURE METER FOR GRAIN AND SEEDS

## FARMPOINT

# Measure the moisture level of grain and seeds

The Farmpoint is the original whole grain moisture meter that operates using high-frequency measurement, compression of the sample and automatic temperature compensation for more reliable results.