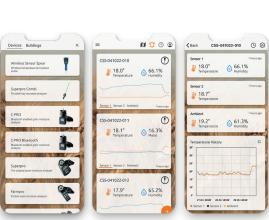

#### AgroLog App

With the AgroLog App you are always in control of your products and storage, you get real-time insights and a historical overview of your crops.

There is a complete overview of the data collected from all devices at different times. All this information is available in the app and accessible through your smartphone.

Download the app here

Multiple products

Simple overview

Traceability

Customization

Supertech Agroline ApS Maltgoerervej 7 5471 Soendersoe, Denmark Phone: +45 6481 2000 Email: info@supertech.dk www.supertechagroline.com