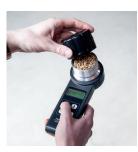

#### Easy to use and handle

Turn on the tester by pressing the ON/TEST button. Use the arrow keys to select grain type.

Fill the test cell.

Screw on lid until the pressure indicator is level with the top of the lid.

Press the ON/TESTbutton and read the moisture content directly from the display.