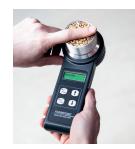

#### Easy to use and handle

Turn on the tester by pressing the ON/TEST button. Use the arrow keys to select grain type.

Fill the test cell.

Screw on lid until the pressure indicator is level with the top of the lid.

Press the ON/TESTbutton and read the moisture content directly from the display.