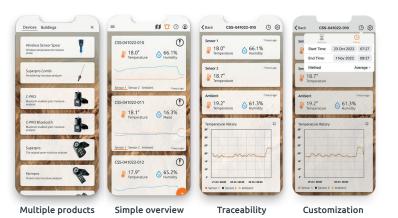

### AgroLog App

With the AgroLog App you are always in control of your products and storage, you get real-time insights and a historical overview of your crops.

There is a complete overview of the data collected from all devices at different times. All this information is available in the app and accessible through your smartphone.