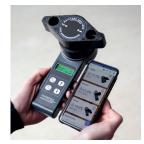

# Reliable and quick measurement of grain moisture with the Farmpro

The original pocket-sized grain moisture meter where the grain is ground and compressed in one operation. Compression, grinding and automatic temperature compensation is the key to the most accurate reading of water content in grain and seeds.

The Farmpro moisture meter allows farmers to collect and read data on the moisture levels and temperature of their grains easily and intuitively

#### Easy to use and handle

Turn on the tester by pressing the ON/TEST button. Use the arrow keys to select grain type.

Pour the sample into the grinder. The sample size is measured out in the built-in measuring cup.

Grind the sample.

Press the ON/TEST button and read the moisture content directly from the display.