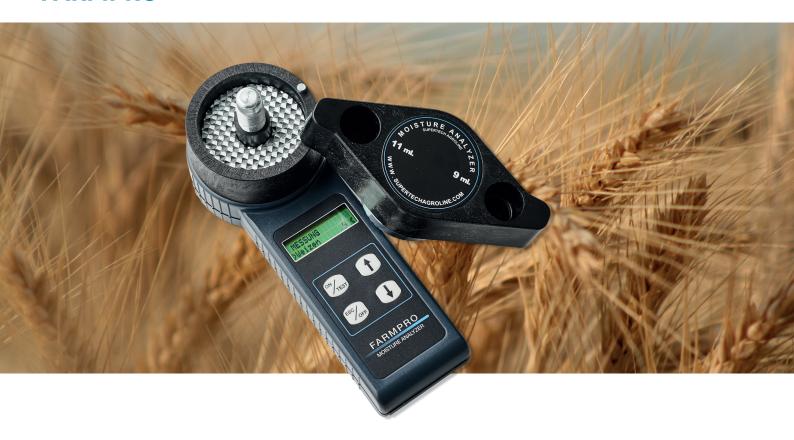

# Reliable and quick measurement of grain moisture with the Farmpro

The original pocket-sized grain moisture meter where the grain is ground and compressed in one operation. Compression, grinding and automatic temperature compensation is the key to the most accurate reading of water content in grain and seeds.

#### Key features and benefits

- · Easy to use
- · Built-in grinder and compressor
- · Digital readout with accuracy to one decimal point
- · Combined grinding and compression of sample
- Automatic temperature compensation & calculation of average value
- · Adjustment of calibrations
- · Automatic individual calibration for all grain types
- · 2-year warranty

The Farmpro moisture meter allows farmers to collect and read data on the moisture levels and temperature of their grains easily and intuitively