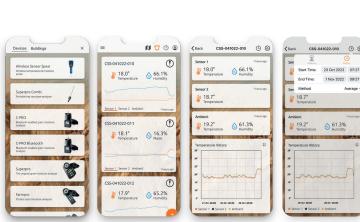

#### AgroLog App

With the AgroLog App you are always in control of your products and storage, you get real-time insights and a historical overview of your crops.

There is a complete overview of the data collected from all devices at different times. All this information is available in the app and accessible through your smartphone.

Download the app here

Multiple products

Simple overview

Traceability

Customization

ISO 9001 Certified

Supertech Agroline ApS Maltgoerervej 7 5471 Soendersoe, Denmark Phone: +45 6481 2000 Email: info@supertech.dk www.supertechagroline.com