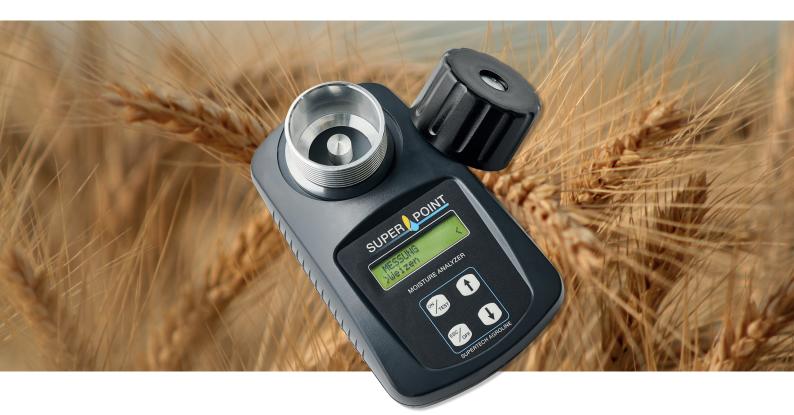

## THE PORTABLE GRAIN AND SEEDS MOISTURE METER THAT YOU CAN RELY ON SUPERPOINT

# Robust and reliable moisture meter for grain and seeds

The Superpoint Moisture Meter is a new generation of digital moisture meters that operate using high-frequency measurement, compression of the sample and automatic temperature compensation for more reliable results.

#### Key features and benefits

- · Handy, robust, easy to use and operate
- Automatic temperature compensation & calculation of average value
- · Adjustment of calibrations
- Individual calibration for all grain types
- · Digital readout with accuracy to one decimal point
- · Combined test cell and compression unit
- · Backlight display
- It comes in a shockproof carrying case, so you can have it always and everywhere with you
- Two-year warranty