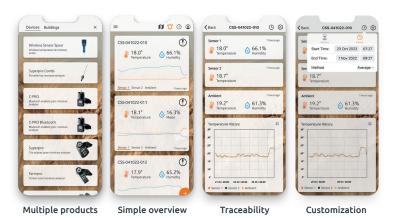

#### AgroLog App

With the AgroLog App you are always in control of your products and storage, you get real-time insights and a historical overview of your crops.

There is a complete overview of the data collected from all devices at different times. All this information is available in the app and accessible through your smartphone.