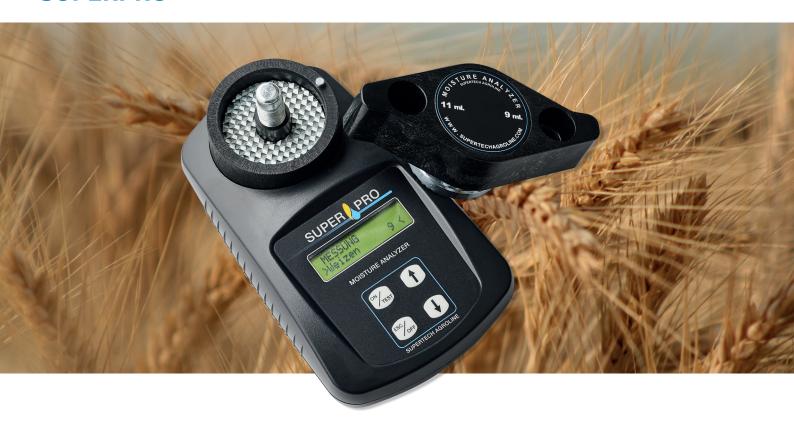

# **SUPERPRO**

# Sturdy moisture meter with a unique built-in grinder to have reliable results

The Superpro Moisture Meter is a new generation of digital moisture meters which gives consistent test results. The grain and seeds are grounded and compressed in one operation which together with automatic temperature compensation leads to more reliable results.

#### Key features and benefits

- · Easy to use and operate
- · Automatic temperature compensation & calculation of average value
- · Adjustment of calibration
- Combined grinding and compression of the sample
- · Backlight display for easy reading
- · Digital readout with accuracy to one decimal point
- It comes in a shockproof carrying case, so you can have it always and everywhere with you
- · Two-year warranty