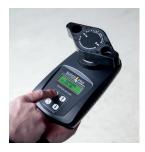

#### Easy to use and handle

Turn on the tester by pressing the ON/TEST button. Use the arrow keys to select grain type.

Pour the sample into the grinder. The sample size is measured out in the built-in measuring cup.

Grind the sample.

Press the ON/TESTbutton and read the moisture content directly from the display.