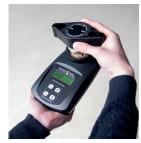

#### Easy to use and handle

Turn on the tester by pressing the ON/TEST button. Use the arrow keys to select grain type.

Pour the sample into the grinder. The sample size is measured out in the built-in measuring cup.

Grind the sample.

Press the ON/TESTbutton and read the moisture content directly from the display.