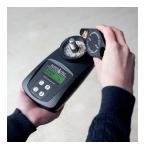

#### Easy to use and handle

Turn on the tester by pressing the ON/TEST button. Use the arrow keys to select grain type.

Pour the sample into the grinder. The sample size is measured out in the built-in measuring cup.

Grind the sample.

Press the ON/TESTbutton and read the moisture content directly from the display.