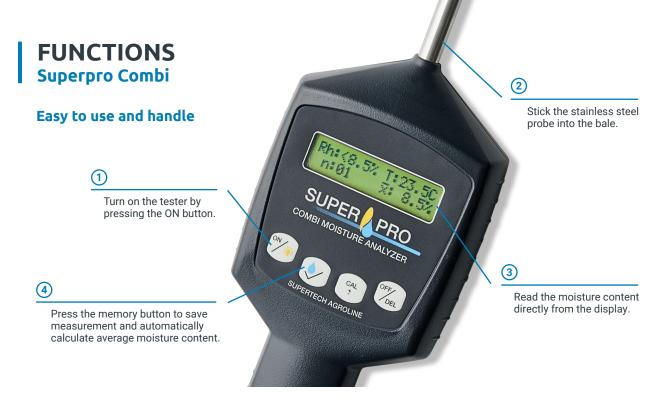

## Superpro Combi is a new generation of reliable moisture meters for hay, straw and silage

Superpro Combi enables you to read actual moisture in the bale, average the moisture content, display the number of stored measurements and read bale temperature. This device stores each measurement to memory and automatically calculates the average moisture content, thereby giving higher accuracy than other moisture meters.

#### Key features and benefits

- Easy to use and operate
- Automatic temperature compensation
- Calculation of average value up to 99 bales
- Adjustment of calibrations to compensate for bale density variation
- · Back light display for easy reading
- Two-year warranty